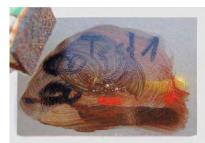

# Hardness test

Over 100 commercially available marker and spraying colors can be removed residue-free with a graffiti remover especially developed for EQUITONE (pictura) and EQUITONE (natura) PRO.

REMOVER G PLUS is an alkaline graffiti remover for persistent graffiti and color shadows. REMOVER G PLUS has been developed specifically for the facade panels type EQUITONE (pictura) and EQUITONE (natura) PRO.