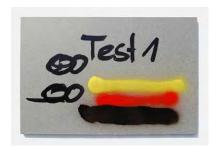

# Hardness test

Over 100 commercially available marker and spraying colors can be removed residue-free with a graffiti remover especially developed for EQUITONE (pictura) and EQUITONE (natura) PRO.

REMOVER G PLUS is an alkaline graffiti remover for persistent graffiti and color shadows. REMOVER G PLUS has been developed specifically for the facade panels type EQUITONE (pictura) and EQUITONE (natura) PRO.