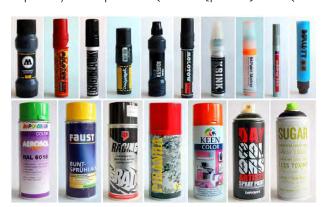

# Hardness test

Over 100 commercially available marker and spraying colors can be removed residue-free with a graffiti remover especially developed for EQUITONE (pictura) and EQUITONE (natura) PRO.

REMOVER G PLUS is an alkaline graffiti remover for persistent graffiti and color shadows. REMOVER G PLUS has been developed specifically for the facade panels type EQUITONE (pictura) and EQUITONE (natura) PRO.