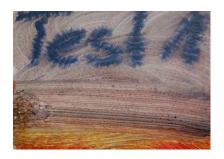

# Hardness test

Over 100 commercially available marker and spraying colors can be removed residue-free with a graffiti remover especially developed for EQUITONE (pictura) and EQUITONE (natura) PRO.

REMOVER G PLUS is an alkaline graffiti remover for persistent graffiti and color shadows. REMOVER G PLUS has been developed specifically for the facade panels type EQUITONE (pictura) and EQUITONE (natura) PRO.