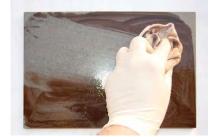

# Cleaning instruction

The surface has to be dry prior to the application. Outside temperature and surface temperature has to be above +10 °C. Wear suitable protection clothing, especially safety gloves and protective glasses during the application.

### Color shadows after graffiti removal / color shadows removal:

With old Graffiti it may be required to leave on the Remover G-PLUS for longer periods of time or to repeat the cleaning process multiple times on dry surface. Light color shadows can be removed with a mild bleach (drugstore) or Bleach G (Article GE-006-01/-006-05).