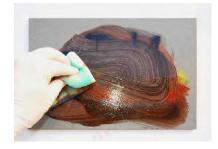

# Cleaning instruction

The surface has to be dry prior to the application. Outside temperature and surface temperature has to be above +10 °C. Wear suitable protection clothing, especially safety gloves and protective glasses during the application.

### Color shadows after graffiti removal / color shadows removal:

With old Graffiti it may be required to leave on the Remover G-PLUS for longer periods of time or to repeat the cleaning process multiple times on dry surface. Light color shadows can be removed with a mild bleach (drugstore) or Bleach G (Article GE-006-01/-006-05).